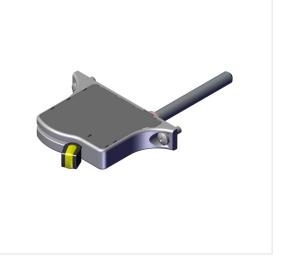

Gen 3 Units Top Weight (All units except IPLP3) 17-4252-KT Note: Decal included is for 5 lbs. Top Weight (IPLP3 Only) 17-4252-LP-KT Note: Decal included is for 10 lbs.