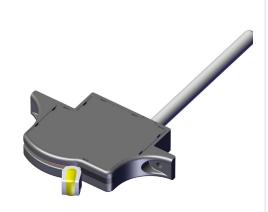

#### Gen 2 Units

Top Weight (All units)

731-0106-KT

Note: Decal not included

- 731-0509 Decal for All Units except IPLP2, IPDA2 & IPGM2
- <u>731-0507</u> Decal for IPLP2, IPDA2 & IPGM2 Only

All Other Weights